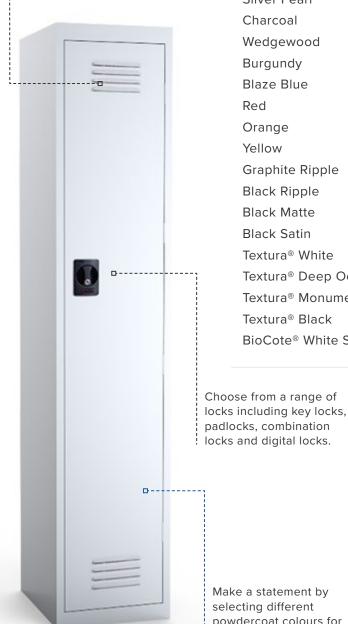

### **COLOUR RANGE**

White Light Grey Beige White Birch Silver Pearl Charcoal Wedgewood Burgundy Blaze Blue Red Orange Yellow Graphite Ripple Black Ripple Black Matte Black Satin Textura® White

BioCote® White Satin Choose from a range of

Textura® Deep Ocean

Textura® Monument

Textura® Black

Make a statement by selecting different powdercoat colours for the doors and surround.