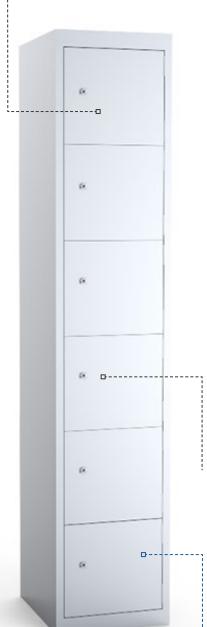

#### PRODUCT SPECIFICATIONS (MM) Single W Double W Triple W Door height Code Description D M6 Six Door Locker 1800 300 600 900 450 283 MW6 Wide Six Door Locker 1800 380 760 1140 450 283

1300 LOCKIN lockin.com.au