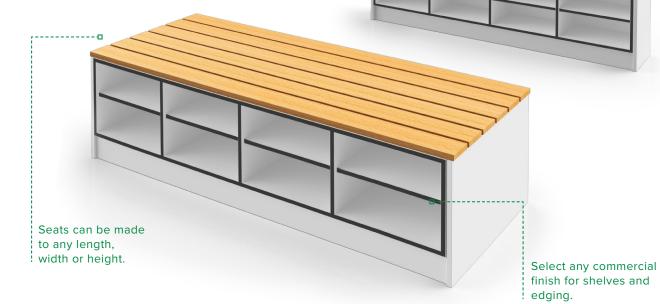

## Shoe shelf seat

Our customisable bench seating range includes traditional timber bench seats, shoe shelves and custom ottomans that can be made to any length or shape with a variety of material options.

## STANDARD CONSTRUCTION

Polished 90mm Tasmanian Oak slats with matching E1 Laminex end panels and ABS edge.

Shelves are designed to fit shoes up to 37cm in length.

Choose any natural timber or composite slats for your bench seat.