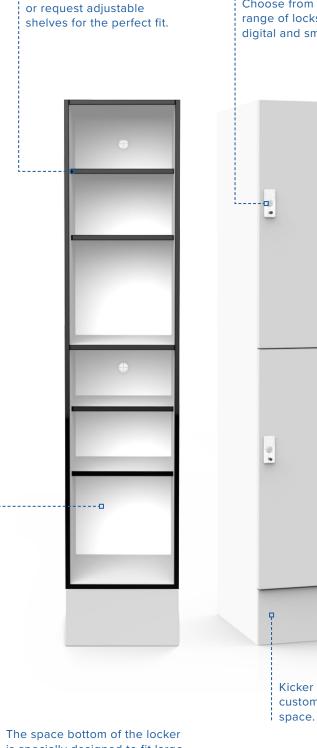

Customise your locker

shelves to suit you

is specially designed to fit large items like gym or school bags.

Choose from our entire range of locks including digital and smart locks.

Kicker heights can be customised to suit your