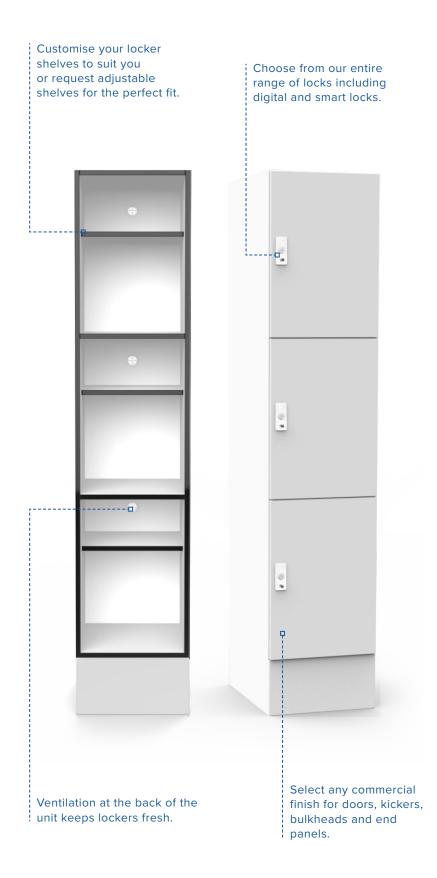

## Shelving lockers range

## **H3**

Our shelving lockers cater to a variety of different spaces. In the workplace, they can store laptops, bags and folders. In schools they are perfect for books and tablets. And in active spaces, they can hide a change of clothes while keeping your keys, wallet and phone safe.

## STANDARD CONSTRUCTION

**BODY** E1 white or black HMR particle board with matching ABS edge

**DOORS** Laminex or Polytec laminate with matching ABS edge

**ACCESSORIES** Key lock, black pull handle and number tag