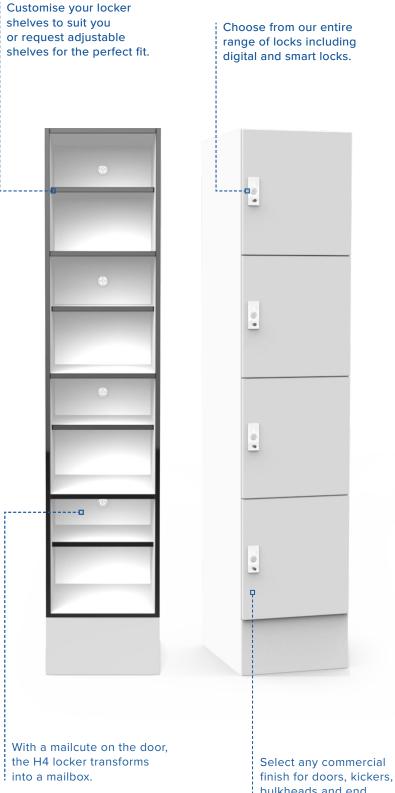

bulkheads and end panels.

| PRODUCT SPECIFICATIONS (MM) |      |     |     |                |                  |
|-----------------------------|------|-----|-----|----------------|------------------|
| Code                        | н    | W   | D   | Door<br>height | Plinth<br>height |
| H4                          | 1900 | 400 | 500 | 425            | 200              |