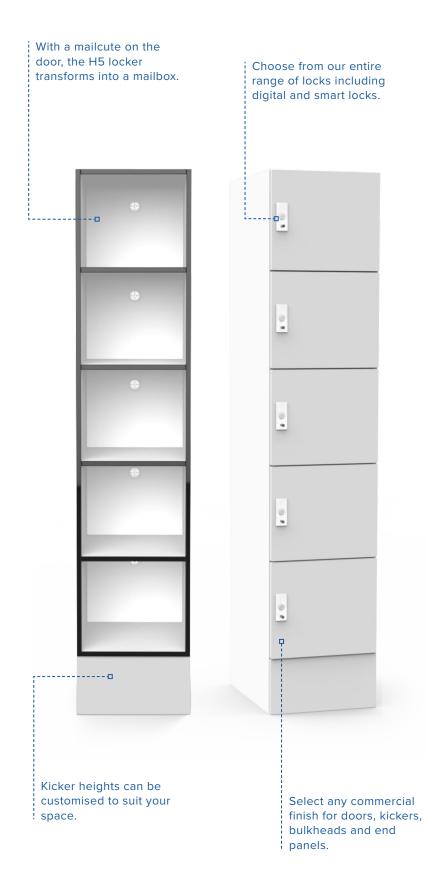

## Shelving lockers range H5

Our shelving lockers cater to a variety of different spaces. In the workplace, they can store laptops, bags and folders. In schools they are perfect for books and tablets. And in active spaces, they can hide a change of clothes while keeping your keys, wallet and phone safe.

## STANDARD CONSTRUCTION

**BODY** E1 white or black HMR particle board with matching ABS edge

**DOORS** Laminex or Polytec laminate with matching ABS edge

**ACCESSORIES** Key lock, black pull handle and number tag

## **POPULAR USES**

Corporate office

Education

Workplace

Wellness studios

| PRODUCT SPECIFICATIONS (MM) |      |     |     |                |                  |
|-----------------------------|------|-----|-----|----------------|------------------|
| Code                        | Н    | W   | D   | Door<br>height | Plinth<br>height |
| H5                          | 1900 | 400 | 500 | 340            | 200              |