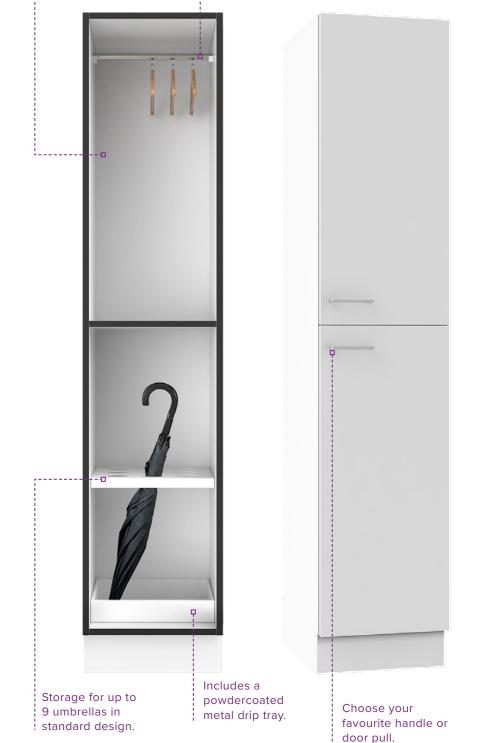

## Umbrella cupboard

Our umbrella cupboard is perfect for those rainy days when you don't want to store your umbrella in your locker. This design can be configured in a variety of ways from a single door to a custom width, depth, and height that fits your space.

## STANDARD CONSTRUCTION

**BODY** EO white or black HMR particle board with matching ABS edge

**DOORS** Laminex or Polytec laminate with matching ABS edge

**ACCESSORIES** Pull handle, hanging rail, 9 umbrella slots and metal drip tray.

## POPULAR USES

Configure the internal layout or dimensions to suit your space. Option to add antitheft hangers or supply your own.

PRODUCT SPECIFICATIONS (MM)DescriptionHWDPlinth HeightUmbrella Cupboard1900400550100