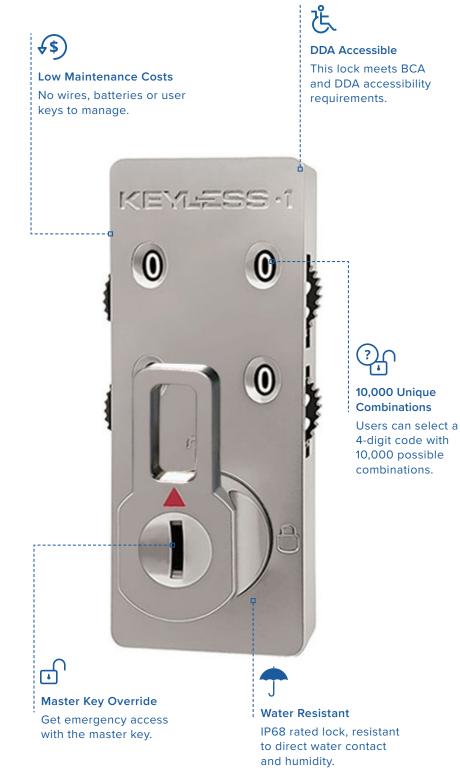

## Combination lock DDA

The Keyless1 combination locker lock is a mechanical lock with no wires, batteries or user keys. With an easy to use design, no maintenance costs and a simple override master key for emergency access, it is a favourite among facilities managers and end-users.