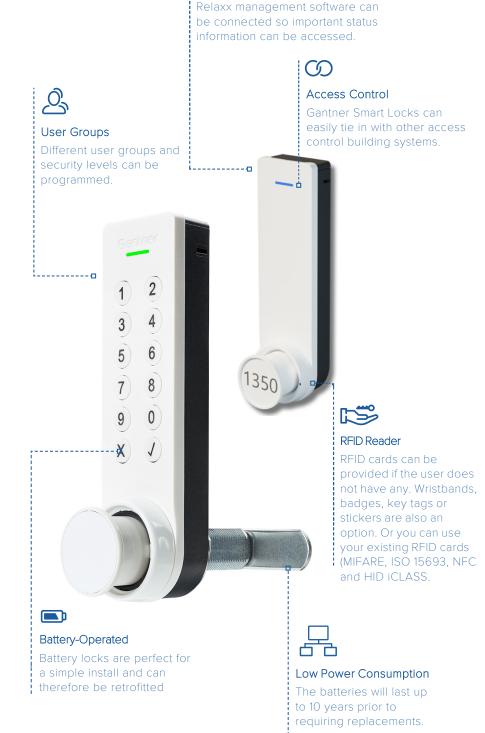

## Gantner GL7p Smart Lock

The Gantner GL7p is a battery-operated electronic lock with a pincode or RFID face. Combined with intelligent software, the GL7p can be programmed to use existing RFID cards, providing users with RFID proximity media access to their personal storage locker.

## **ABOUT THE MANUFACTURES**

Gantner is a specialist provider of networked integrated control systems incorporating state of the art RFID technology. For detailed information on the Gantner "GAT System" please visit www.gantner. com.au.