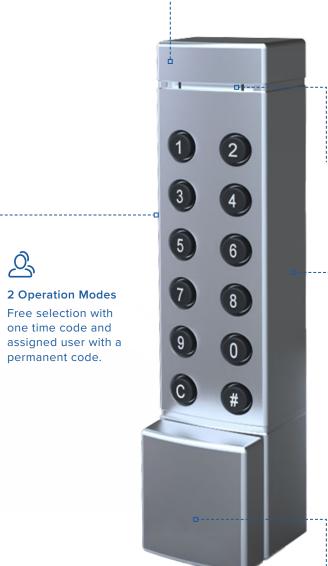

# Locker locks range **Timed Code** Lock

Type: Battery

Mode: Dedicated / Shared

Door thickness: 1 mm - 24 mm

**Automatic Unlock Timer** Lock can be programmed to automatically open after 1 to 24 hours.